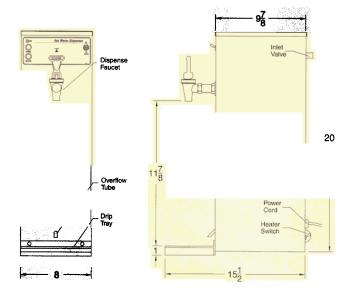

| Model#  | Description                           | Capacity | Width  | Height | Depth               | Electrical                             | Ship Weight |
|---------|---------------------------------------|----------|--------|--------|---------------------|----------------------------------------|-------------|
| HWD-2   | Hot Water Dispenser                   | 2 Gallon | 8"     | 20"    | 15 <sup>1</sup> /2" | 120V, 1.8 KW, 15A<br>240V, 3 KW, 20A   | 24 lbs.     |
| HWD-3   | Hot Water Dispenser                   | 3 Gallon | 9 1/4" | 24"    | 21 1/4"             | 120V, 1.8 KW, 15A<br>240V, 4.4 KW, 20A | 42 lbs.     |
| HWD-3PC | Hot Water Dispenser w/portion control |          |        |        |                     |                                        |             |
| HWD-5   | Hot Water Dispenser                   | 5 Gallon | 9 1/4" | 30"    | 21 1/4"             | 120V, 1.8 KW, 15A<br>240V, 6.6 KW, 30A | 42 lbs.     |
| HWD-5PC | Hot Water Dispenser w/portion control |          |        |        |                     |                                        |             |

Specify electrical requirements. The 120 V unit - line cord included. **Plumbing:** 1/4" water line required. **Export Voltages:** 220V/50/1 add suffix "X" to model #. **Optional:** for 2" legs add suffix "L" to model #. Models standard in black finish except HWD-2: Stainless Steel.

- ✓ Fill an 8 oz. cup in 6 seconds.
- ✓ Tomlinson no-drip faucet.
- ✓ Ideal for large scale food preparation.
- ✓ Easy-to-clean exterior.
- ✔ Removable drip tray.