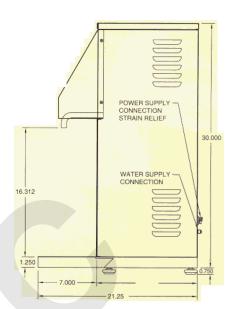

| Model#  | Description                           | Capacity | Width  | Height | Depth               | Electrical                             | Ship Weight |
|---------|---------------------------------------|----------|--------|--------|---------------------|----------------------------------------|-------------|
| HWD-2   | Hot Water Dispenser                   | 2 Gallon | 8"     | 20"    | 15 <sup>1</sup> /2" | 120V, 1.8 KW, 15A<br>240V, 3 KW, 20A   | 24 lbs.     |
| HWD-3   | Hot Water Dispenser                   | 3 Gallon | 9 1/4" | 24"    | 21 1/4"             | 120V, 1.8 KW, 15A<br>240V, 4.4 KW, 20A | 42 lbs.     |
| HWD-3PC | Hot Water Dispenser w/portion control |          |        |        |                     |                                        |             |
| HWD-5   | Hot Water Dispenser                   | 5 Gallon | 9 1/4" | 30"    | 21 1/4"             | 120V, 1.8 KW, 15A<br>240V, 6.6 KW, 30A | 42 lbs.     |
| HWD-5PC | Hot Water Dispenser w/portion control |          |        |        |                     |                                        |             |

Specify electrical requirements. The 120 V unit - line cord included. **Plumbing:** 1/4" water line required. **Export Voltages:** 220V/50/1 add suffix "X" to model #. **Optional:** for 2" legs add suffix "L" to model #. Models standard in black finish except HWD-2: Stainless Steel.