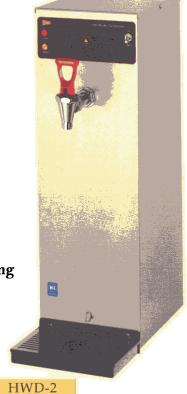

However, if limited counter space is a challenge, then try our compact hot water dispenser. Only 8" wide, the HWD-2 is perfect for your dispensing needs in those small to fit areas.

With so many models to choose from, you can trust Cecilware to meet your specific dispensing needs.

| Model#  | Description                           | Capacity | Width  | Height | Depth               | Electrical                             | Ship Weight |
|---------|---------------------------------------|----------|--------|--------|---------------------|----------------------------------------|-------------|
| HWD-2   | Hot Water Dispenser                   | 2 Gallon | 8"     | 20"    | 15 <sup>1</sup> /2" | 120V, 1.8 KW, 15A<br>240V, 3 KW, 20A   | 24 lbs.     |
| HWD-3   | Hot Water Dispenser                   | 3 Gallon | 9 1/4" | 24"    | 21 1/4"             | 120V, 1.8 KW, 15A<br>240V, 4.4 KW, 20A | 42 lbs.     |
| HWD-3PC | Hot Water Dispenser w/portion control |          |        |        |                     |                                        |             |
| HWD-5   | Hot Water Dispenser                   | 5 Gallon | 9 1/4" | 30"    | 21 1/4"             | 120V, 1.8 KW, 15A<br>240V, 6.6 KW, 30A | 42 lbs.     |
| HWD-5PC | Hot Water Dispenser w/portion control |          |        |        |                     |                                        |             |