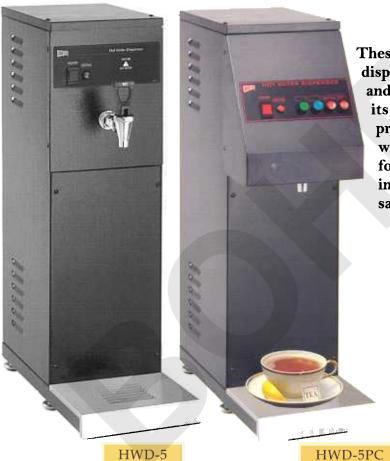

## Solid. Efficient. Reliable.

Introducing the newest members to the Cecilware family, the HWD-3 and HWD-5, the cost-effective, heavy-duty hot water dispensers for your high volume food preparation needs.

These cost-effective workhorses put hot water dispensing instantly at your fingertips - easily and efficiently. Be it the 3 or 5 gallon model, its large capacity tank has the capability of providing small to large quantities of hot water instantly, making it an ideal solution for hundreds of food application needs including: the preparation of soups, gravies, sauces, noodles, teas, potatoes and pastas.

| Model#  | Description                           | Capacity | Width  | Height | Depth               | Electrical                             | Ship Weight |
|---------|---------------------------------------|----------|--------|--------|---------------------|----------------------------------------|-------------|
| HWD-2   | Hot Water Dispenser                   | 2 Gallon | 8"     | 20"    | 15 <sup>1</sup> /2" | 120V, 1.8 KW, 15A<br>240V, 3 KW, 20A   | 24 lbs.     |
| HWD-3   | Hot Water Dispenser                   | 3 Gallon | 9 1/4" | 24"    | 21 1/4"             | 120V, 1.8 KW, 15A<br>240V, 4.4 KW, 20A | 42 lbs.     |
| HWD-3PC | Hot Water Dispenser w/portion control |          |        |        |                     |                                        |             |
| HWD-5   | Hot Water Dispenser                   | 5 Gallon | 9 1/4" | 30"    | 21 1/4"             | 120V, 1.8 KW, 15A<br>240V, 6.6 KW, 30A | 42 lbs.     |
| HWD-5PC | Hot Water Dispenser w/portion control |          |        |        |                     |                                        |             |

- ✓ Large 2, 3 or 5 gallon water tank.
- ✓ Instant automatic water refill-provides an inexhaustible supply of hot water.
- ✓ Instant hot water in as little as 8" of counter space.
- Energy efficient system keeps water temperature constant every time.
- ✓ The HWD-3PC and HWD-5PC, offers convenient portion control for precise dispensing.