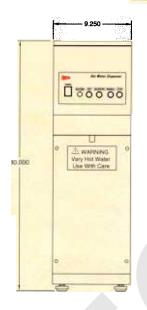

| Model#  | Description                           | Capacity | Width  | Height | Depth               | Electrical                             | Ship Weight |
|---------|---------------------------------------|----------|--------|--------|---------------------|----------------------------------------|-------------|
| HWD-2   | Hot Water Dispenser                   | 2 Gallon | 8"     | 20"    | 15 <sup>1</sup> /2" | 120V, 1.8 KW, 15A<br>240V, 3 KW, 20A   | 24 lbs.     |
| HWD-3   | Hot Water Dispenser                   | 3 Gallon | 9 1/4" | 24"    | 21 1/4"             | 120V, 1.8 KW, 15A<br>240V, 4.4 KW, 20A | 42 lbs.     |
| HWD-3PC | Hot Water Dispenser w/portion control |          |        |        |                     |                                        |             |
| HWD-5   | Hot Water Dispenser                   | 5 Gallon | 9 1/4" | 30"    | 21 1/4"             | 120V, 1.8 KW, 15A<br>240V, 6.6 KW, 30A | 42 lbs.     |
| HWD-5PC | Hot Water Dispenser w/portion control |          |        |        |                     |                                        |             |

- ✓ Large 2, 3 or 5 gallon water tank.
- ✓ Instant automatic water refill-provides an inexhaustible supply of hot water.
- ✓ Instant hot water in as little as 8" of counter space.
- Energy efficient system keeps water temperature constant every time.
- ✓ The HWD-3PC and HWD-5PC, offers convenient portion control for precise dispensing.